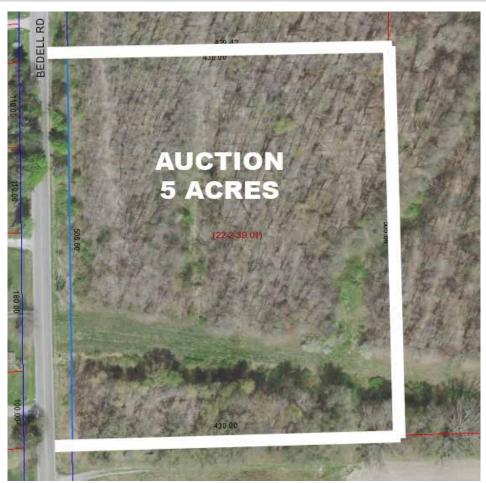

## THURSDAY - MAY 23, 2019 - 5:30 PM

5 ACRES LAND – MOSTLY WOODED – BERLIN TWP. – MAHONING CO. – WESTERN RESERVE LSD

ABSOLUTE AUCTION, All sells to highest bidder(s) on location:

## BEDELL RD., BERLIN CENTER, OH 44401

**Directions:** Take Rt. 224 west of Berlin Center & Rt. 534 to Bedell Rd. and north to auction – OR – Mock Rd. west of Rt. 534 to Bedell and north. Watch for KIKO signs.

508' frontage. Come walk it over.

down auction day, balance due at closing. A 10% buyer's premium will be added to the highest bid to establish the purchase price, which goes to the seller. Any desired inspections must be made prior to bidding. All information contained herein was derived from sources believed to be correct. Information is believed to be accurate but not guaranteed.